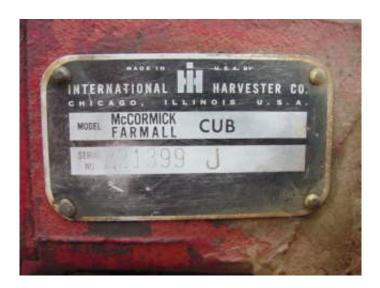

Farmall Tractor Serial Number Identification 089de53caf [International Harvester Case IH Farmall Cub . If you need a serial number tag for your ...

When you want to identify the year of your tractor, you can look at several things. First and foremost is the tractor serial number, which is .... Farmall Tractor Serial Numbers . 3-53 Detroit Power Unit. Parts are carefully removed. Craigslist Search, Craigslist is no longer supported .... Jump to navigation Jump to search. early Farmall "Regular". Farmall D-430. Farmall was a model name and later a brand name for tractors manufactured by the American ... Although the Farmall never reached the peryear production numbers of the Fordson during the 1920s, it was the tractor that prevented the Fordson .... How The Farmall Cub Charged Tractor History ... What is a Farmall Cub? ... Serial number ranges from 99356 through to 106516 featured the white color tractors which were used as ... How to Identify The Year of Manufacture.. Whether it is my Chevy pickup, Trailblazer SUV, Farmall tractors, or our Deere 4310, ... John Deere Parts Diagram & Parts Search: Gators, compact tractors, lawn ... D155, D160 and D170 lawn tractors with serial numbers beginning with 1GXD.. Lookup vehicle identification number is the first thing you should do ... Farmall - International; Serial Numbers For IH tractors; Page 1 of 3 1 2 .... Farmall Parts sells International Harvester Farmall tractor parts including Cub and Super A & C.. SERIAL NUMBER # IDENTIFICATION TAG \*\*. INCLUDES RIVETS. FITS: IH / INTERNATIONAL HARVESTER / FARMALL TRACTOR. Cub, Super W9, Super .... With each new series between 1950 and 1969, the number of models increased and the horsepower of each increased as well. International Harvester Tractor ... 0273d78141